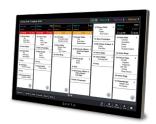

#### Cloud-based Back Office

Manage your entire operation with Lighthouse, your back office command center.

#### **Order Management**

- Online ordering and reservations
- QR code ordering
- Multi-channel order management
- Waitlist management
- Customizable floor plan for table management
- Split checks by item or amount